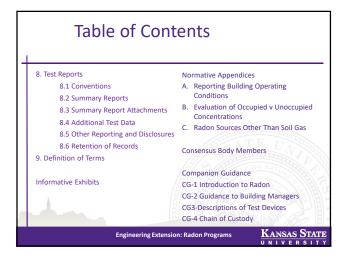

## An Introduction to the ANSI-AARST Large Building Standards Brian Hanson K-State Radon Programs Engineering Extension: Radon Programs KANSAS STATE UNIVERSITY

## History of KS Radon Standards Kansas became a REGULATORY state for radon July 1, 2011 KDHE Division of Public Health Radiation Control Section Adopted the original 1993 U.S. EPA radon standards by regulation Measurement Standards Indoor Radon and Radon Decay Product Measurement Device Protocols Protocols for Radon and Radon Decay Product Measurements in Homes Mitigation Standards Radon Mitigation Standards

**Engineering Extension: Radon Programs** 





















## Primary differences between single-family and large building measurements • Client communications - Not only between you and your client, but ALL occupants of the structure being measured • Building investigation - Identification of ALL HVAC zones - Identification of ALL dentified measurement locations (and devices needed for coverage) • INCLUDING QC devices KANSAS STATE UNIVERSITY











## **Table of Contents** 1. Scope 5. System Design 5.1 Health and Safety 5.2 Long-term Considerations 2.1 Mandatory Conventions 2.2 Prior Systems 5.3 Appropriate Systems 2.3 Adoption and Use 5.4 Nondestructive Investigation 5.5 Diagnostic Investigation 3. Qualified Contractors 5.6 Design Decisions 3.1 Trained Professionals 3.2 Contractors, Teams & Qualifications 6. ASD System Installation 3.3