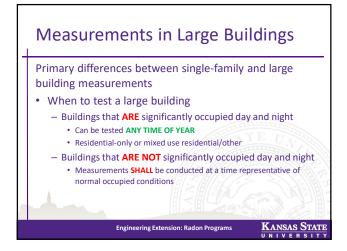

## Primary differences between single-family and large building measurements • Client communications - Not only between you and your client, but ALL occupants of the structure being measured • Building investigation - Identification of ALL HVAC zones - Identification of ALL dentified measurement locations (and devices needed for coverage) • INCLUDING QC devices KANSAS STATE UNIVERSITY