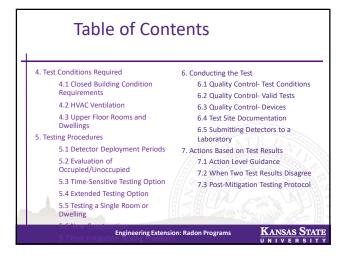

## An Introduction to the ANSI-AARST Large Building Standards Brian Hanson K-State Radon Programs Engineering Extension: Radon Programs KANSAS STATE UNIVERSITY

## History of KS Radon Standards Kansas became a REGULATORY state for radon July 1, 2011 KDHE Division of Public Health Radiation Control Section Adopted the original 1993 U.S. EPA radon standards by regulation Measurement Standards Indoor Radon and Radon Decay Product Measurement Device Protocols Protocols for Radon and Radon Decay Product Measurements in Homes Mitigation Standards Radon Mitigation Standards

**Engineering Extension: Radon Programs** 





















## Primary differences between single-family and large building measurements • Client communications - Not only between you and your client, but ALL occupants of the structure being measured • Building investigation - Identification of ALL HVAC zones - Identification of ALL dentified measurement locations (and devices needed for coverage) • INCLUDING QC devices KANSAS STATE UNIVERSITY











## **Table of Contents** 1. Scope 5. System Design 5.1 Health and Safety 5.2 Long-term Considerations 2.1 Mandatory Conventions 2.2 Prior Systems 5.3 Appropriate Systems 2.3 Adoption and Use 5.4 Nondestructive Investigation 5.5 Diagnostic Investigation 3. Qualified Contractors 5.6 Design Decisions 3.1 Trained Professionals 3.2 Contractors, Teams & Qualifications 6. ASD System Installation 3