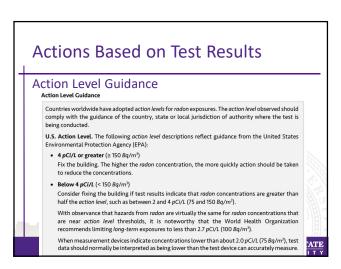

## History of KS Radon Standards Kansas became a REGULATORY state for radon July 1, 2011 KDHE Division of Public Health Radiation Control Section Adopted the original 1993 U.S. EPA radon standards by regulation Measurement Standards Indoor Radon and Radon Decay Product Measurement Device Protocols Protocols for Radon and Radon Decay Product Measurements in Homes Mitigation Standards Radon Mitigation Standards